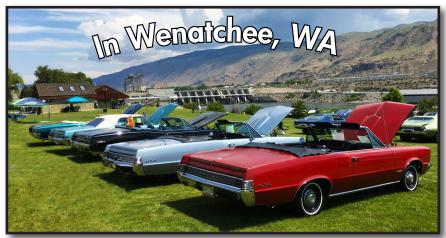

# JOIN US

FOR A 3 DAY GATHERING OF PONTIACS ALONG THE BEAUTIFUL COLUMBIA RIVER.

> ROCKY REACH DAM PARK WENATCHEE. WASHINGTON

MAY 23RD-25TH 2025 A SANCTIONED GTOAA MEET

#### THE GATHERING OF PONTIACS AT ROCKY REACH DAM PARK

Welcome to our 7th Annual Tigers on the Columbia show! This Western Regional All Pontiac event will recognize 1st & 2nd Place awards in over 24 Pontiac classes. This year participants will be able to vote for the "BEST IN SHOW AWARD".