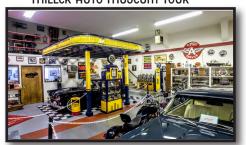

# MILLER AUTO MUSEUM TOUR

The private collection of 70+ classic cars, motorcycles, neon signs, gas pumps and memorabilia assembled by local businessman Leo Miller. Includes GTO's, Chevelles, Mustangs, T-Birds, a Cobra and much more - even an airplane. Our group will caravan from the Coast Hotel to the Museum - about 40 miles - on Sunday morning and return to the hotel Sunday afternoon. Pizza & soda lunch included with ticket. Adults \$20 ea. in advance, Kids 12 and under free.